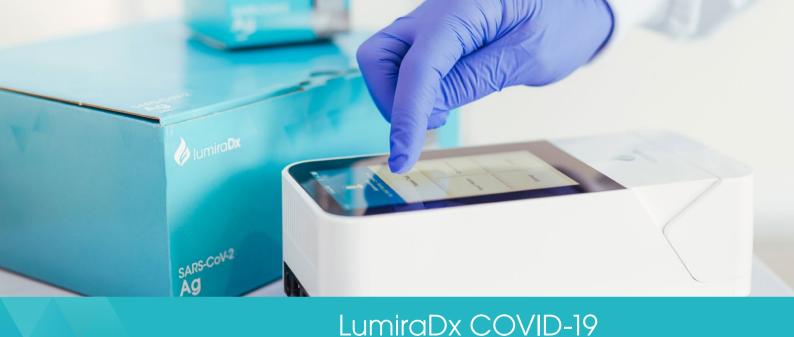

## **LumiraDx Platform**

A next-generation point-of-care diagnostic system, that combines a small, portable instrument; microfluidic test strip; simple, standardized workflow; and seamless, secure digital connectivity to the cloud and hospital IT systems.