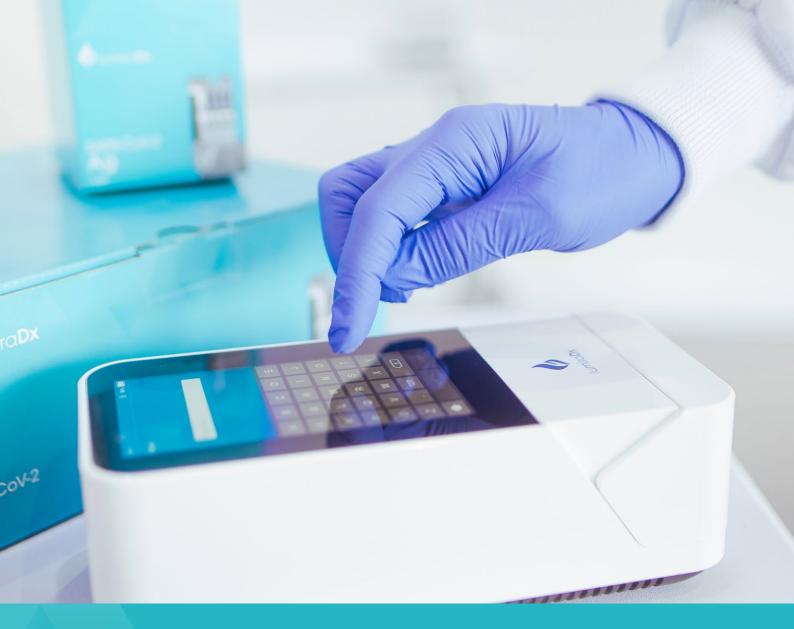

## **LumiraDx Platform**

A next-generation point-of-care diagnostic system, that combines a small, portable instrument; microfluidic test strip; simple, standardized workflow; and seamless, secure digital connectivity to the cloud and hospital IT systems.